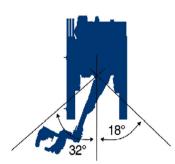

UNDERCARRIAGE Tramming speed

Track oscillation Ground clearance

Max. gradeability

1. Swing angle of drill arm

4. Sliding angle of the carriage

2. Carriage compensation

5. Carriage pitch angle

Guangxi Liugong Machinery Co., Ltd.