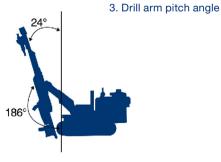

UNDERCARRIAGE Tramming speed

Track oscillation Ground clearance

Max. gradeability

1. Swing angle of drill arm

4. Sliding angle of the carriage

2. Carriage compensation

5. Carriage pitch angle

Guangxi Liugong Machinery Co., Ltd.