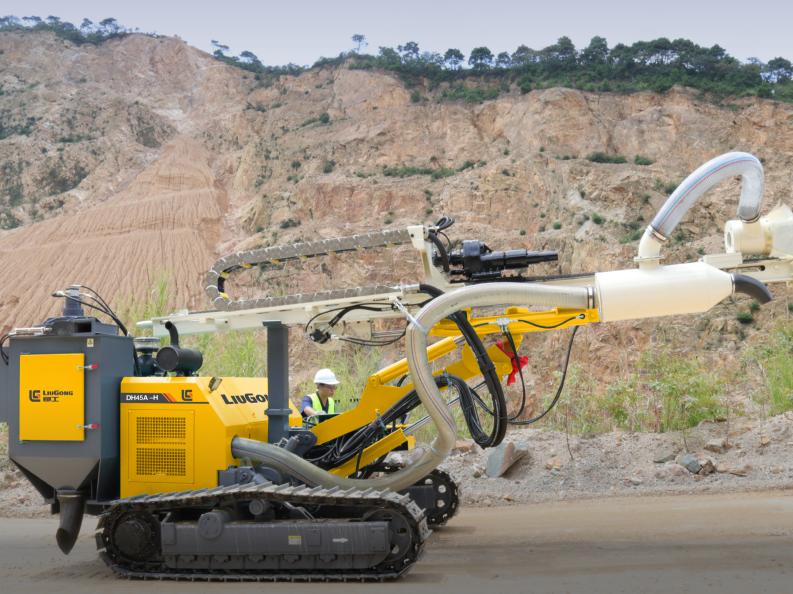

Engine Power62.5KWRotation Torque3,000 N~mHole Ranges90-115 mmDrill TypeDown-the-holeApplicationsMining and quarryingAir Pressure17 BarAir Flow16m³/min

## DH45A-H DTH DRILL RIG





TOUGH WORLD. TOUGH EQUIPMENT.

## DH45A-H SPECIFICATIONS >>>

| FUNCTIONAL SPEC     | DH45A-H     |
|---------------------|-------------|
| Hole ranges         | 90-115 mm   |
| Drill pipe length   | 3,000 mm    |
| Drill pipe diameter | 64/76 mm    |
| Hammer size         | 4" / 5"     |
| Rotation speed      | 0 - 100 rpm |
| Rotation torque     | 3,000 N·m   |

| FUNCTION OF BOOM    |          |
|---------------------|----------|
| Feed travel         | 3,200 mm |
| Feed extension      | 1,260 mm |
| Feed speed          | 0.6 M/s  |
| Feed force, max.    | 12 kN    |
| Pull up force, max. | 18 kN    |
| Length of feed beam | 5,060 mm |

3.0 km/h ±10°

350 mm

35°

| DIESEL ENGINE  |          |
|----------------|----------|
| Rated power    | 62.5 kw  |
| Manufacturer   | Yuchai   |
|