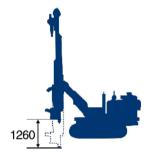

| FUNCTION OF BOOM    |          |
|---------------------|----------|
| Feed travel         | 3,200 mm |
| Feed extension      | 1,260 mm |
| Feed speed          | 0.6 M/s  |
| Feed force, max.    | 12 kN    |
| Pull up force, max. | 18 kN    |
| Length of feed beam | 5,060 mm |