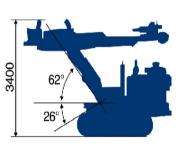

UNDERCARRIAGE Tramming speed

Track oscillation Ground clearance

Max. gradeability

1. Swing angle of drill arm

4. Sliding angle of the carriage

2. Carriage compensation

5. Carriage pitch angle

Guangxi Liugong Machinery Co., Ltd.